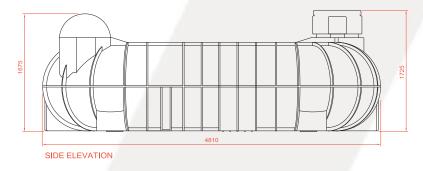

# WAB.10000



## 10,000 LITRE BULK WATER STORAGE TANK









### TANK:

Suitable for storage of both potable and non-potable water. Made in the UK out of high strength polyethylene, their shallow dig depth makes them easy to install and maintain, as well as being ideal for areas with a high-water table.

### **SPECIFICATIONS:**

- Capacity, 10,000 litres (2200 gallons)
- Telescopic neck (optional extra)
- Drainage pack (optional extra)
- Pedestrian lid (optional extra)
- Vehicle lid (optional extra)

#### **DIMENSIONS:**

Length: 4770mm Width: 2700mm Height: 1725mm Weight: 466kg

### **TANK OPTIONS:**

WAB.10000 (Non-potable) WAB.10000P (Potable)

TANK ACCESSORIES: See page 19



# Accessories:

# **Atlantis**

WAB.NECK.EXT 450mm - 750mm Telescopic Neck & Seal



WAB.LID.VEH 770mm Vehicle Lid Cover







WAB.LID.NECK.ASS
500mm - 800mm
Telescopi