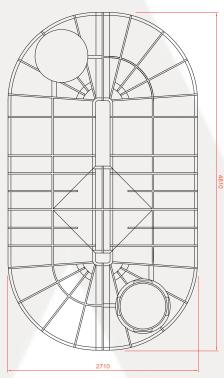

# WAB.10000



## 10,000 LITRE BULK WATER STORAGE TANK









### TANK:

Suitable for storage of both potable and non-potable water. Made in the UK out of high strength polyethylene, their shallow dig depth makes them easy to install and maintain, as well as being ideal for areas with a high-water table.

### **SPECIFICATIONS:**

- Capacity, 10,000 litres (2200 gallons)
- Telescopic neck (optional extra)
- Drainage pack (optional extra)
- Pedestrian lid (optional extra)
- Vehicle lid (optional extra)

#### **DIMENSIONS:**

Length: 4770mm Width: 2700mm Height: 1725mm Weight: 466kg

### **TANK OPTIONS:**

WAB.10000 (Non-potable) WAB.10000P (Potable)

TANK ACCESSORIES: See page 19



# Accessories:

# **Atlantis**

WAB.NECK.EXT 450mm - 750mm Telescopic Neck & Seal



WAB.LID.VEH 770mm Vehicle Lid Cover







WAB.LID.NECK.ASS
500mm - 800mm
Telesco