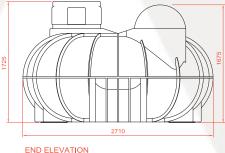

# WAB.10000



## 10,000 LITRE BULK WATER STORAGE TANK









### TANK:

Suitable for storage of both potable and non-potable water. Made in the UK out of high strength polyethylene, their shallow dig depth makes them easy to install and maintain, as well as being ideal for areas with a high-water table.

### **SPECIFICATIONS:**

- Capacity, 10,000 litres (2200 gallons)
- Telescopic neck (optional extra)
- Drainage pack (optional extra)
- Pedestrian lid (optional extra)
- Vehicle lid (optional extra)

#### **DIMENSIONS:**

Length: 4770mm Width: 2700mm Height: 1725mm Weight: 466kg

### **TANK OPTIONS:**

WAB.10000 (Non-potable) WAB.10000P (Potable)

TANK ACCESSORIES: See page 19



# Accessories:

# **Atlantis**

WAB.NECK.EXT 450mm - 750mm Telescopic Neck & Seal



WAB.LID.VEH 770mm Vehicle Lid Cover







WAB.LID.NECK.ASS
500mm - 800mm
Telescopic