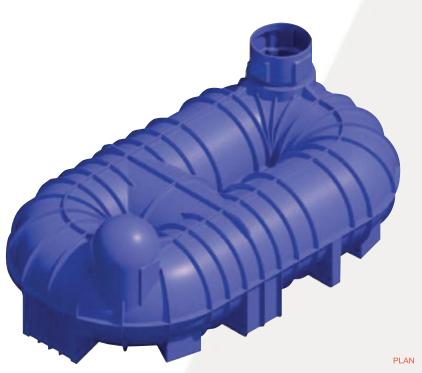

### TANK:

Suitable for storage of both potable and non-potable water. Made in the UK out of high strength polyethylene, their shallow dig depth makes them easy to install and maintain, as well as being ideal for areas with a high-water table.

#### **DIMENSIONS:**

Length: 4770mm Width: 2700mm Height: 1725mm Weight: 466kg